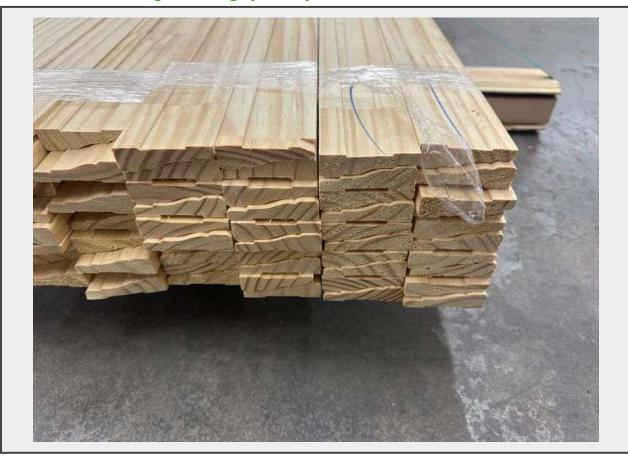

Sale Name: Building Materials, Rutland, VT June 9, 2025

LOT 649 - Pine Casing Moulding 5/8"x2 1/4"x85"

Sold By Linear Foot Sub Category Pine Weight (LBS) 150

Inventory # 3040-PINE 2

**Warranty** This is a liquidated product. The Auction Company makes no express or implied representations or warranties of any kind regarding the Product. Any pre-existing retail, wholesale or manufacturer warranties will not transfer with the sale of this Product unless expressly stated otherwise on this page. The Buyer accepts the Product in as-is condition, with all faults.

## **Description**

Unprimed, Finger Jointed, Grade:B

This is a liquidated product. The Auction Company makes no express or implied representations or warranties of any kind regarding the Product. Any pre-existing retail, wholesale or manufacturer warranties will not transfer with the sale of this Product unless expressly stated otherwise on this page. The Buyer accepts the Product in as-is condition, with all faults.