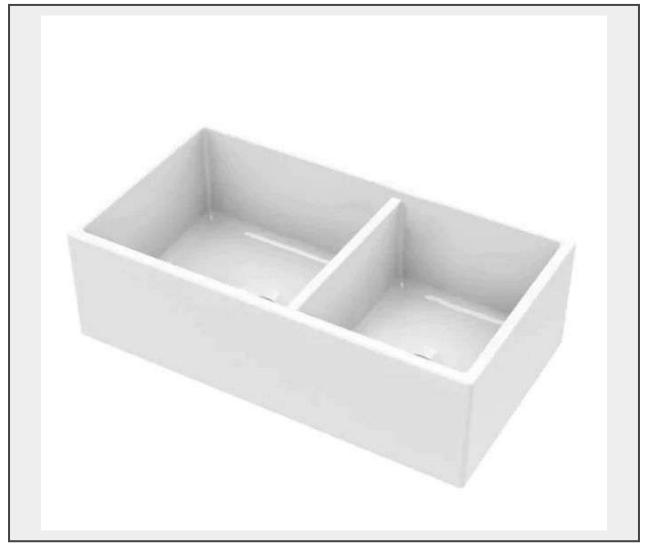

Sale Name: Building Materials, Rutland, VT June 9, 2025 LOT 884A - White Dobule Plain Offset 60/40 Fireclay Farmhouse Sink 33"x18"x10"

Sold By Piece Sub Category Sink Weight (LBS) 125 Inventory # 5056-AP6040PLN

## Description

By IPT Sink Company 9" Bowl Depth Glazed Finish Comes with 38mm Stepped Weir Grade: New

This is a liquidated product. Any pre-existing retail, wholesale or manufacturer warranties will not transfer with the sale of this Product unless expressly stated otherwise.