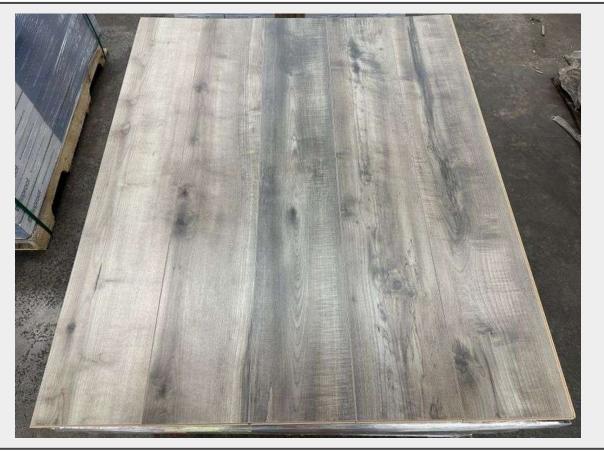

Sale Name: Building Materials, Rutland, VT June 9, 2025

LOT 230A - Dusk OptiCore Coreboard Laminate Flooring, 8mmx8"x48"

**Sold By** Square Foot **Sub Category** Laminate

Weight (LBS) 750

**Inventory #** 20701-05049

## **Description**

By Shaw, Actual Dimensions 31"x8.03"x47.64" Grade: A

This is a liquidated product. The Auction Company makes no express or implied representations or warranties of any kind regarding the Product. Any pre-existing retail, wholesale or manufacturer warranties will not transfer with the sale of this Product unless expressly stated otherwise on this page. The Buyer accepts the Product in as-is condition, with all faults.