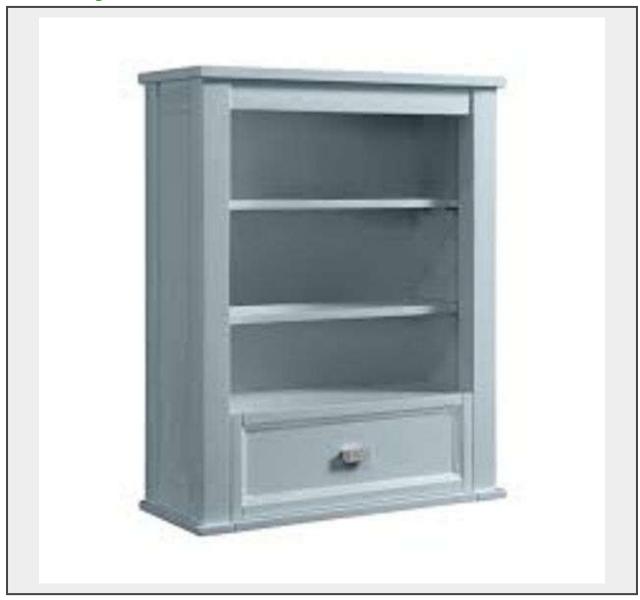

Sale Name: Building Materials, Rutland, VT June 9, 2025

LOT 715 - Light Blue 24" Wall Cabinet

**Sold By** Piece

**Sub Category** Cabinet

Weight (LBS) X

**Inventory #** 5085-1227WC-24-287

**Warranty** This is a liquidated product. Any pre-existing retail, wholesale or manufacturer warranties will not transfer with the sale of this Product unless expressly stated otherwise.

## **Description**

2 Interior Shelves, Brushed Nickel Hardware, Actual Dimensions 30"x24"x10.5", Grade: New.

This is a liquidated product. Any pre-existing retail, wholesale or manufacturer warranties will not transfer with the sale of this Product unless expressly stated otherwise.