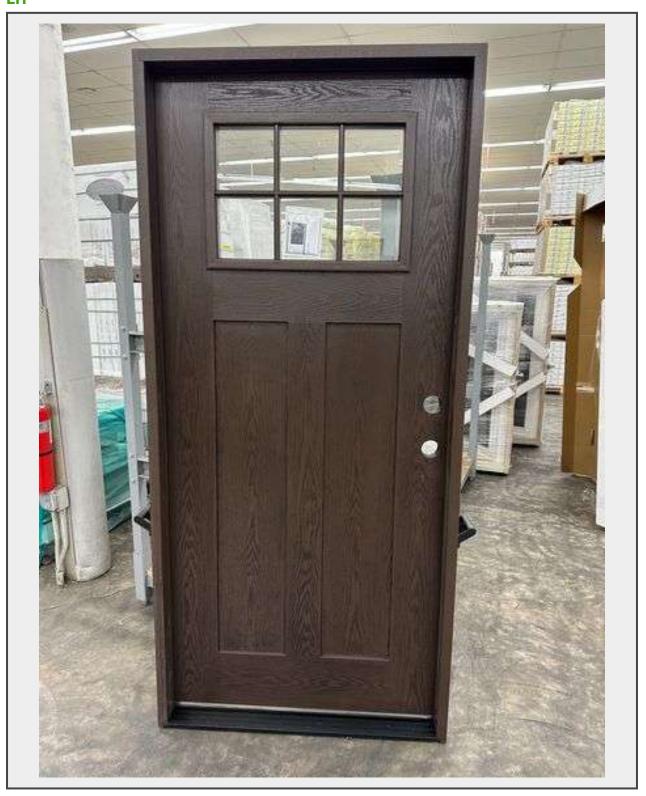

Sale Name: Building Materials, Rutland, VT June 9, 2025

LOT 436 - Dark Walnut, Ext Fiberglass, 330 W/6 Lite 22"x16", Clear Glass, 36"x80", LH

Sold By Door
Sub Category Extrerior Fiberglass
Weight (LBS) 95
Inventory # 5218-FO330-6L-DW36PL

## **Description**

By Sure Rock, 4-9/16" Jamb, BK Hardware, Net Frame: 37-1/4"x81"x4-9/16", Single, Oak Grain, Pre Hung, Grade 1ST

This is a liquidated product. The Auction Company makes no express or implied representations or warranties of any kind regarding the Product. Any pre-existing retail, wholesale or manufacturer warranties will not transfer with the sale of this Product unless expressly stated otherwise on this page. The Buyer accepts the Product in as-is condition, with all faults.