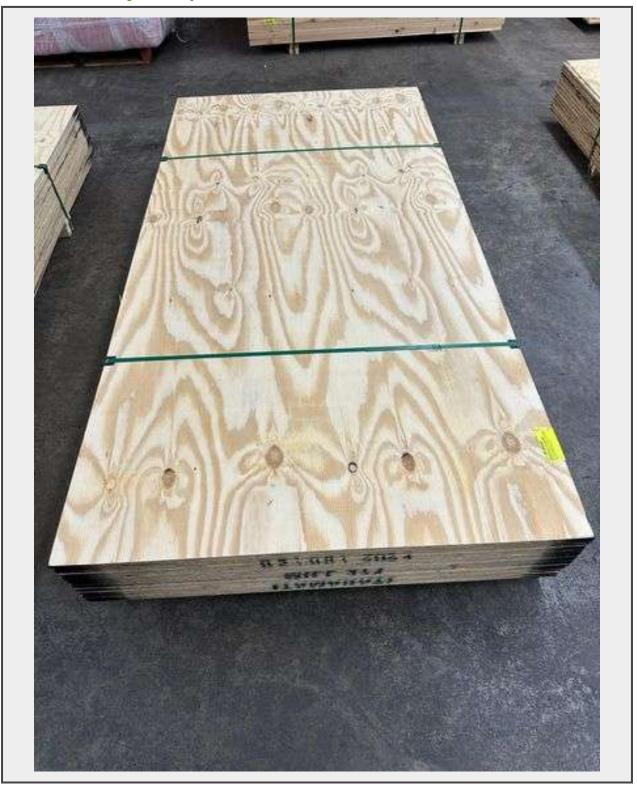

## **Description**

Grade: Shop. Please Note: Photos Included Represent a Standard Pack of CDX Plywood 1/2"x48"x96"

This is a liquidated product. The Auction Company makes no express or implied representations or warranties of any kind regarding the Product. Any pre-existing retail, wholesale or manufacturer warranties will not transfer with the sale of this Product unless expressly stated otherwise on this page. The Buyer accepts the Product in as-is condition, with all faults.