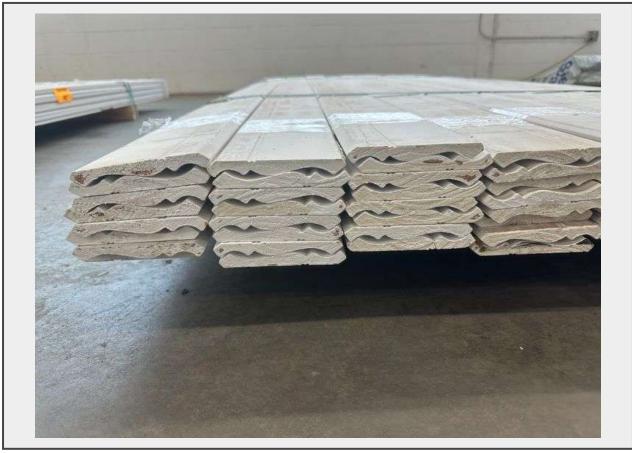

Sale Name: Building Materials, Rutland, VT June 9, 2025

LOT 467 - Primed Pine Crown Moulding 4 1/2"x8'

Sold By Linear Foot Sub Category Crown Weight (LBS) 340

Inventory # 3070-PRMD 4

**Warranty** This is a liquidated product. The Auction Company makes no express or implied representations or warranties of any kind regarding the Product. Any pre-existing retail, wholesale or manufacturer warranties will not transfer with the sale of this Product unless expressly stated otherwise on this page. The Buyer accepts the Product in as-is condition, with all faults.

## **Description**

Primed, 72 Pieces, Grade: B

This is a liquidated product. The Auction Company makes no express or implied representations or warranties of any kind regarding the Product. Any pre-existing retail, wholesale or manufacturer warranties will not transfer with the sale of this Product unless expressly stated otherwise on this page. The Buyer accepts the Product in as-is condition, with all faults.