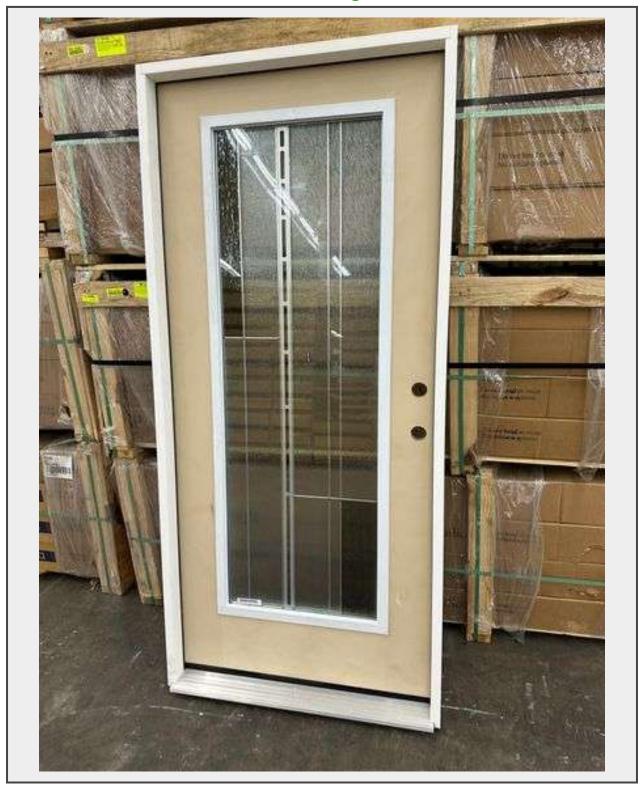

Sale Name: Building Materials, Rutland, VT June 9, 2025

LOT 869 - Exterior Full Decorative Glass Fiberglass Door 36"x80" LH

Sold By Door

**Sub Category** Exterior Fiberglass

Weight (LBS)

Inventory # 52101-EXT FG FULL DECO 36x80 LH

## **Description**

Pre-Hung, Fiberglass, Grade: B

This is a liquidated product. The Auction Company makes no express or implied representations or warranties of any kind regarding the Product. Any pre-existing retail, wholesale or manufacturer warranties will not transfer with the sale of this Product unless expressly stated otherwise on this page. The Buyer accepts the Product in as-is condition, with all faults.