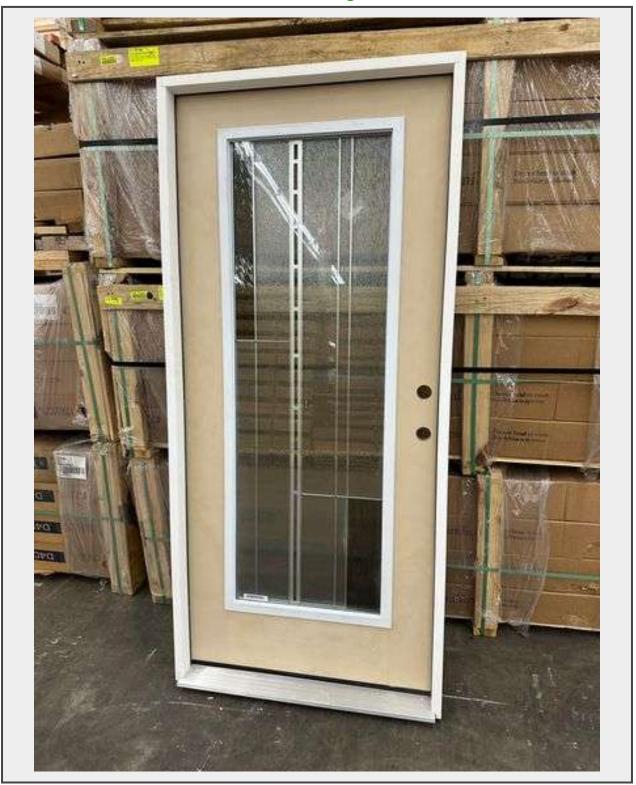

Sale Name: Building Materials, Rutland, VT June 9, 2025

LOT 870 - Exterior Full Decorative Glass Fiberglass Door 36"x80" LH

Sold By Door

**Sub Category** Exterior Fiberglass

Weight (LBS)

Inventory # 52101-EXT FG FULL DECO 36x80 LH

## **Description**

Pre-Hung, Fiberglass, Grade: B

This is a liquidated product. The Auction Company makes no express or implied representations or warranties of any kind regarding the Product. Any pre-existing retail, wholesale or manufacturer warranties will not transfer with the sale of this Product unless expressly stated otherwise on this page. The Buyer accepts the Product in as-is condition, with all faults.