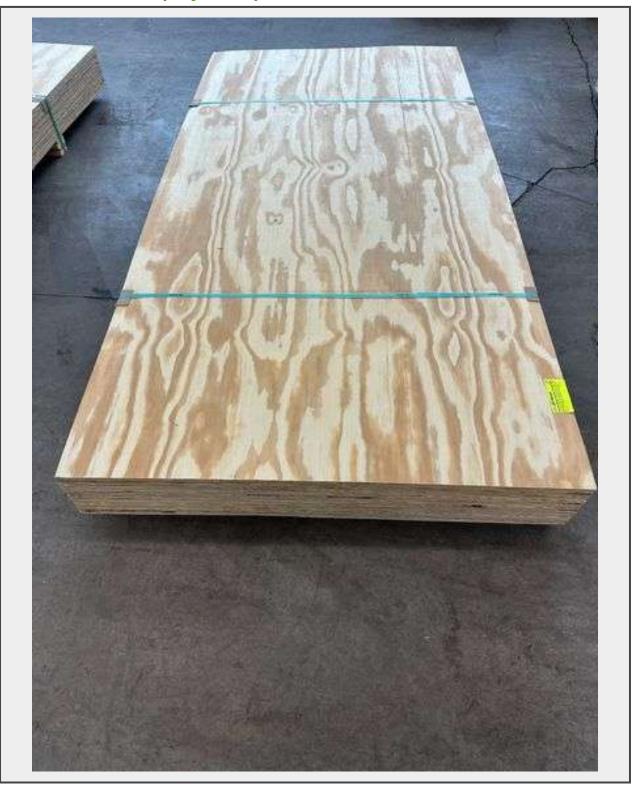

## **Description**

Grade: Sanded SHP. Photos Included are a representation of a standard pack of Sanded Shop Plywood 1/4"x48"x96".

This is a liquidated product. The Auction Company makes no express or implied representations or warranties of any kind regarding the Product. Any pre-existing retail, wholesale or manufacturer warranties will not transfer with the sale of this Product unless expressly stated otherwise on this page. The Buyer accepts the Product in as-is condition, with all faults.