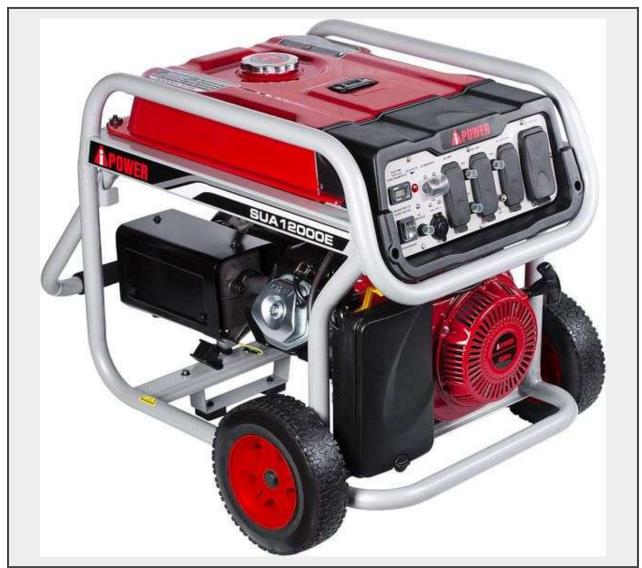

Sale Name: Building Materials, Rutland, VT June 9, 2025

LOT 68 - 9000 Watt Portable Gas Generator

**Sold By** Piece

**Sub Category** Al Power

Weight (LBS) 250

**Inventory #** 4827-SUA12000EC

**Warranty** This is a liquidated product. Any pre-existing retail, wholesale or manufacturer warranties will not transfer with the sale of this Product unless expressly stated otherwise.

## **Description**

Al Power, 12000 Watt Starting Power, 459CC Engine, Keyless Electric Start, Gas Powered, 2 @ 120V and 2 @ 240V Outlets, Grade: 1st Quality

This is a liquidated product. Any pre-existing retail, wholesale or manufacturer warranties will not transfer with the sale of this Product unless expressly stated otherwise.