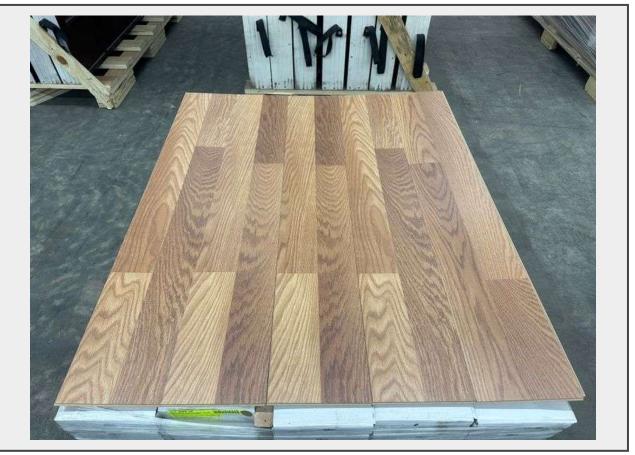

Sale Name: Building Materials, Rutland, VT June 9, 2025 LOT 360 - Chesapeake Oak Laminate Flooring 7MMx8"x48"

Sold By Square Foot Sub Category LVP Weight (LBS) 820 Inventory # 20060-SP308

**Warranty** This is a liquidated product. The Auction Company makes no express or implied representations or warranties of any kind regarding the Product. Any preexisting retail, wholesale or manufacturer warranties will not transfer with the sale of this Product unless expressly stated otherwise on this page. The Buyer accepts the Product in as-is condition, with all faults.

## Description

Click and Lock Installation, Actual Dimensions 7MMx8.03"x47.64", Grade: A

This is a liquidated product. The Auction Company makes no express or implied representations or warranties of any kind regarding the Product. Any pre-existing retail, wholesale or manufacturer warranties will not transfer with the sale of this Product unless expressly stated otherwise on this page. The Buyer accepts the Product in as-is condition, with all faults.