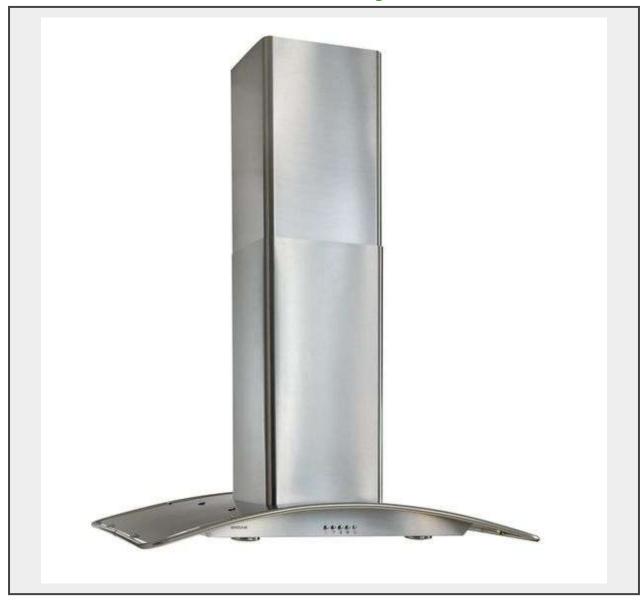

Sale Name: Building Materials, Rutland, VT June 9, 2025

LOT 1305 - 36" Stainless Steel Arched Island Range Hood

**Sold By** Piece

**Sub Category** Range Hood

Weight (LBS) 70

**Inventory #** 1118-B5936SS

**Warranty** This is a liquidated product. Any pre-existing retail, wholesale or manufacturer warranties will not transfer with the sale of this Product unless expressly stated otherwise.

## **Description**

By Broan, 450 CFM, 5 Button Control, Halogen Lighting, Dishwasher Safe Filter, 6" Round Duct Connector Grade: A

This is a liquidated product. Any pre-existing retail, wholesale or manufacturer warranties will not transfer with the sale of this Product unless expressly stated otherwise.