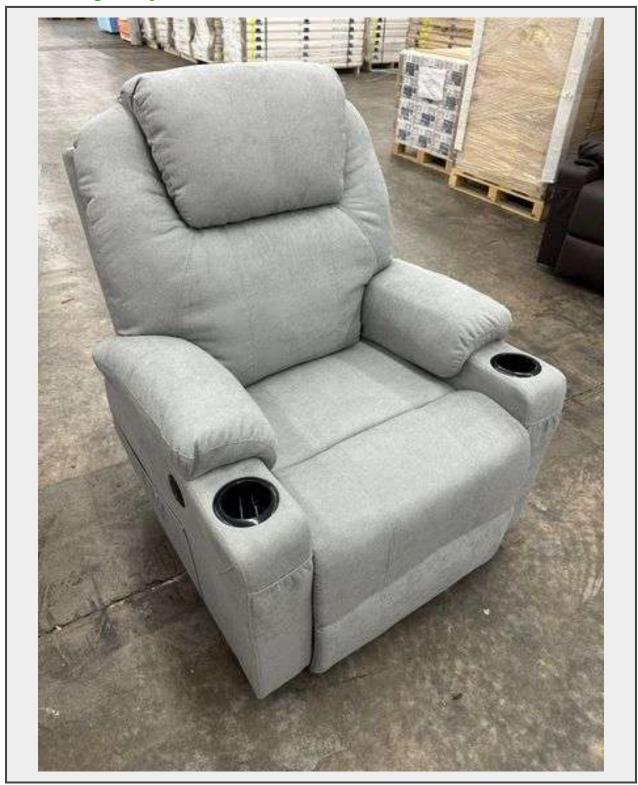

## LOT 342 - Light Gray Oversized Lift Chair Recliner

Inventory # 7017-AAL2307008-CGBY-LGY

**Sold By** Piece

Sub Category Chair

**Warranty** This is a liquidated product. The Auction Company makes no express or implied representations or warranties of any kind regarding the Product. Any pre-existing retail, wholesale or manufacturer warranties will not transfer with the sale of

## Description

Textile Material, Memory Foam Seat W/Massage & Heat, W/ Cup Holders, USB Ports, Grade: New

Quantity: 1

https://www.laibids.com/