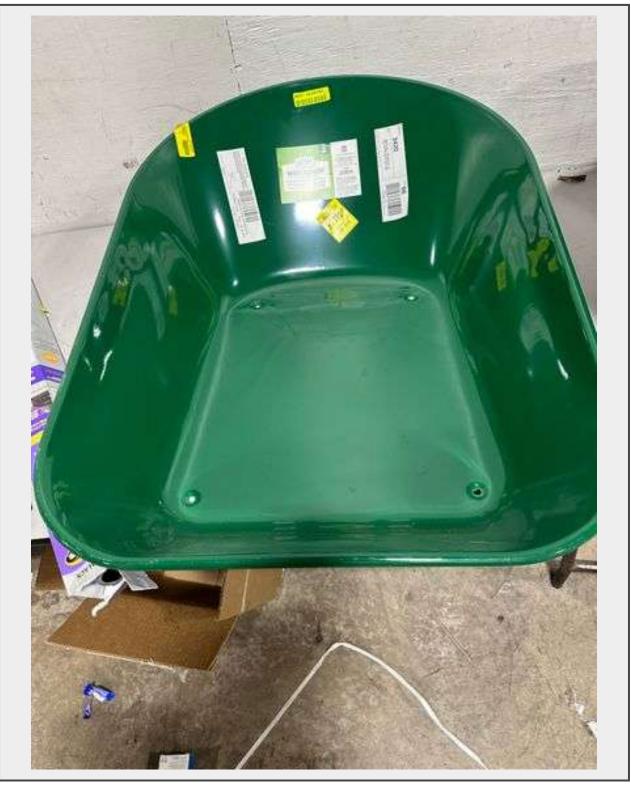

## Sale Name: November Box Store # 2 - Nov. 27th, 2024 LOT 342 - Expert Gardener 4 Cu. ft. Wheelbarrow Steel Tray

**Warranty** This is a liquidated product. Any pre-existing retail, wholesale or manufacturer warranties will not transfer with the sale of this Product unless expressly stated otherwise.

Condition Note Like New

Description

Tray Only. 4 Cu.Ft. Durable, powder coated steel tray. Size: 57.48 in. x 24.4 in. x 23.6 in..

This is a liquidated product. Any pre-existing retail, wholesale or manufacturer warranties will not transfer with the sale of this Product unless expressly stated otherwise.