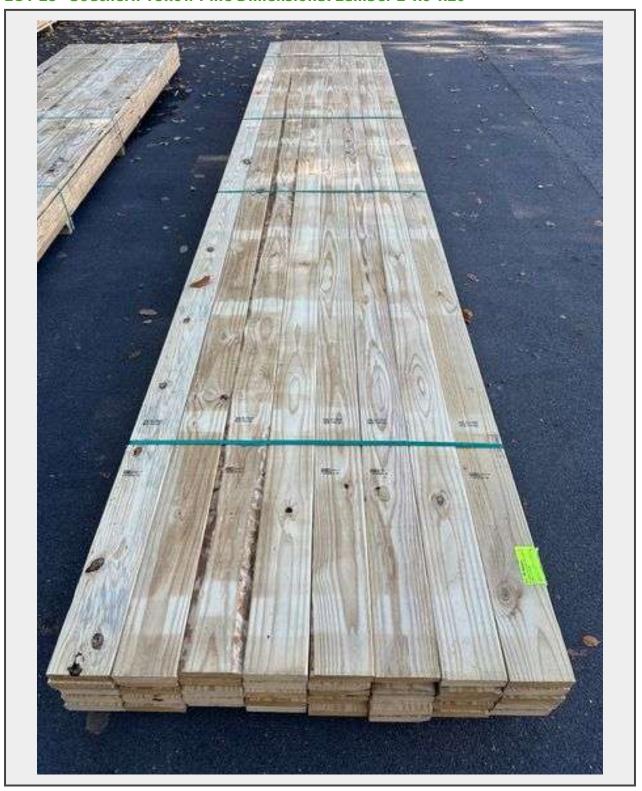

## Sale Name: Building Material, Sidney, NY November 04, 2024 LOT 28 - Southern Yellow Pine Dimensional Lumber 2"x6"x20'

Sold By Board
Sub Category SYP
Weight (LBS) 2800

**Inventory #** 2650-#2 02x06x20

## **Description**

S4S, 800 Board Foot, Grade: #2

This is a liquidated product. The Auction Company makes no express or implied representations or warranties of any kind regarding the Product. Any pre-existing retail, wholesale or manufacturer warranties will not transfer with the sale of this Product unless expressly stated otherwise on this page. The Buyer accepts the Product in as-is condition, with all faults.