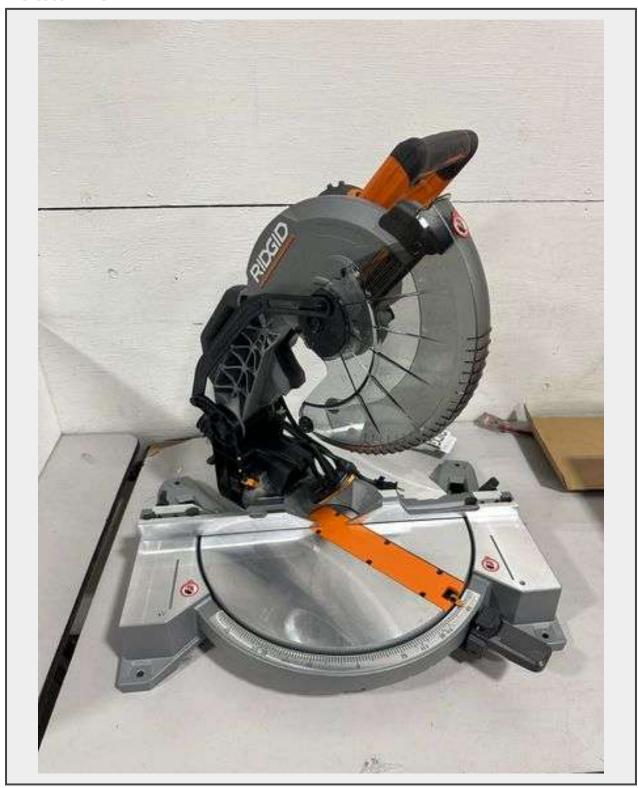

Sale Name: October Box Store # 2 - Oct. 30th, 2024

LOT 254 - RIDGID 15 Amp Corded 12 in. Dual Bevel Miter Saw With LED Cutline Indicator - New

**Warranty** This is a liquidated product. Any pre-existing retail, wholesale or manufacturer warranties will not transfer with the sale of this Product unless expressly stated otherwise.

## Description

Cuts 2x8 in a single pass. 0° to 50° Extended Miter Range

This is a liquidated product. Any pre-existing retail, wholesale or manufacturer warranties will not transfer with the sale of this Product unless expressly stated otherwise.