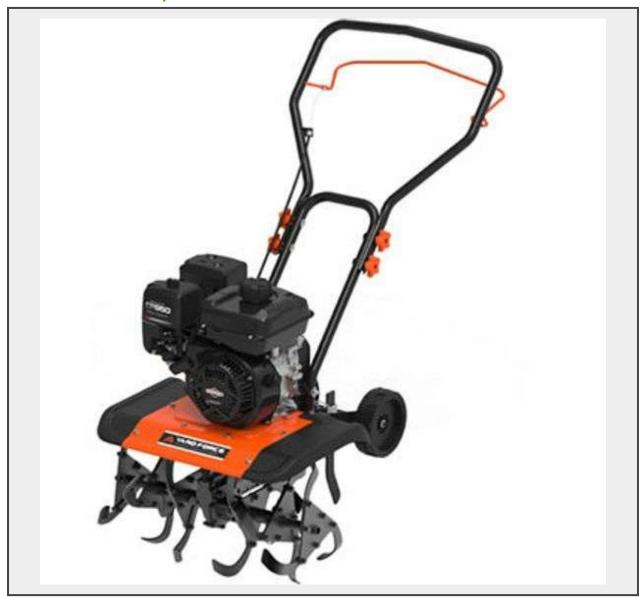

Sale Name: October Box Store # 2 - Oct. 30th, 2024

LOT 161 - Yard Force, 21" Front-Tine Tiller

**Sold By** Piece

**Sub Category** Yard Force

Weight (LBS) X

Inventory # 4892-YF21-FTT

**Warranty** This is a liquidated product. Any pre-existing retail, wholesale or manufacturer warranties will not transfer with the sale of this Product unless expressly stated otherwise.

## **Description**

Briggs & Stratton CR950 208cc OHV Horizontal Engine, Adjustable Tilling Width of 18" and 21", 9.5" Clearing Depth, Grade: New

This is a liquidated product. Any pre-existing retail, wholesale or manufacturer warranties will not transfer with the sale of this Product unless expressly stated otherwise.