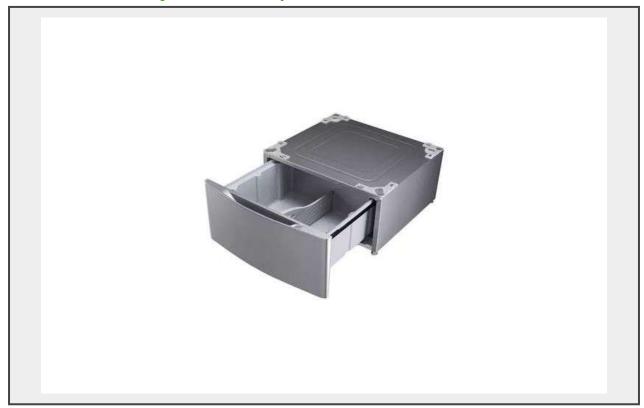

## **Description**

These sturdy bases elevate your appliances off of the floor by more than a foot for more comfortable loading and unloading. Plenty of storage space will help minimize laundry room clutter.