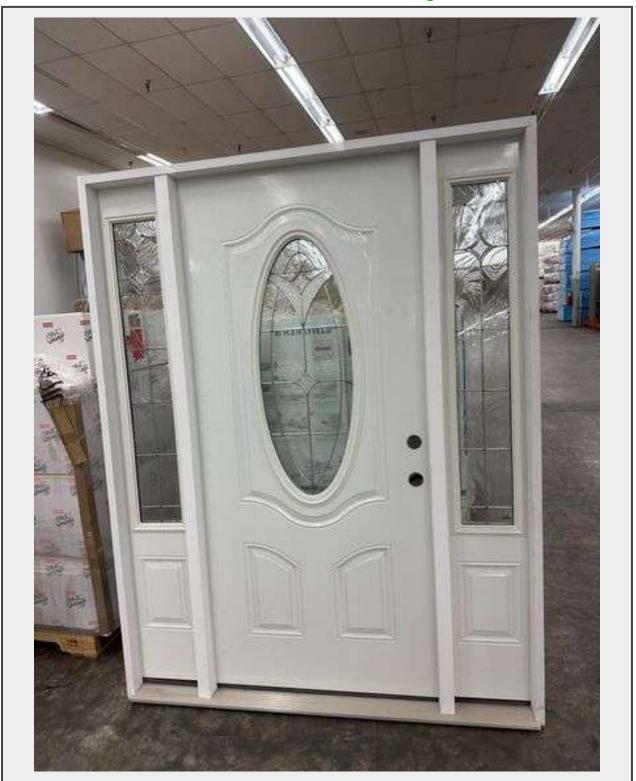

## LOT 2 - Decorative Entrance Door 36"x80" With 2 Side Lights LH

Sold By Door

**Sub Category** Exterior Steel Decorative

Weight (LBS) 190

Inventory # 5212-OM&S 1-3-1 OVAL N

**Warranty** This is a liquidated product. The Auction Company makes no express or implied representations or warranties of any kind regarding the Product. Any pre-

## **Description**

Prehung, Nickel Oval Glass, Old Man and The Sea Pattern, 4 9/16 Jamb, Actual Dimensions 63 3/8 x 81 1/2 Grade: A

This is a liquidated product. The Auction Company makes no express or implied representations or warranties of any kind regarding the Product. Any pre-existing retail, wholesale or manufacturer warranties will not transfer with the sale of this Product unless expressly stated otherwise on this page. The Buyer accepts the Product in as-is condition, with all faults.