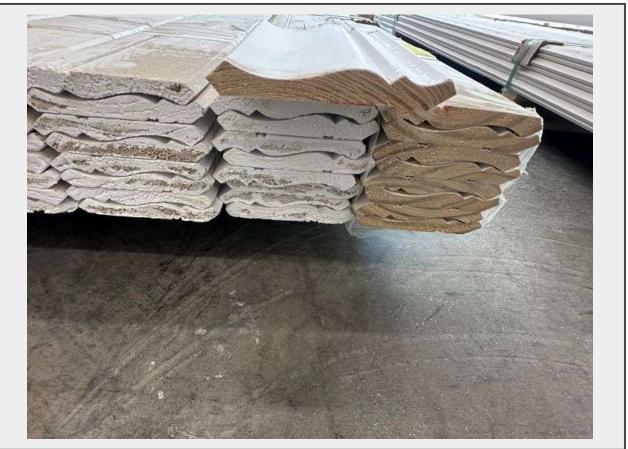

## Description

Actual Dimensions 9/19"x4 1/4"x8', 80 Piece, Grade: A.

This is a liquidated product. The Auction Company makes no express or implied representations or warranties of any kind regarding the Product. Any pre-existing retail, wholesale or manufacturer warranties will not transfer with the sale of this Product unless expressly stated otherwise on this page. The Buyer accepts the Product in as-is condition, with all faults.