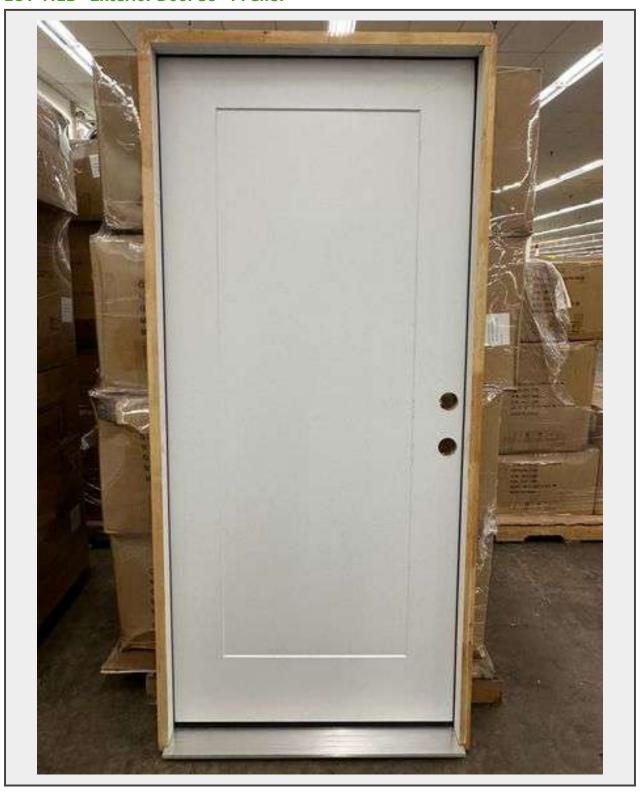

Sale Name: Building Material, Sidney, NY October 07, 2024

LOT 412B - Exterior Door 38" 1 Panel

Sold By Door

**Sub Category** Exterior

Weight (LBS) x

Inventory # 5210-EXT-B-38

**Warranty** This is a liquidated product. The Auction Company makes no express or implied representations or warranties of any kind regarding the Product. Any pre-

## **Description**

Pre-Hung, Grade: B

This is a liquidated product. The Auction Company makes no express or implied representations or warranties of any kind regarding the Product. Any pre-existing retail, wholesale or manufacturer warranties will not transfer with the sale of this Product unless expressly stated otherwise on this page. The Buyer accepts the Product in as-is condition, with all faults.