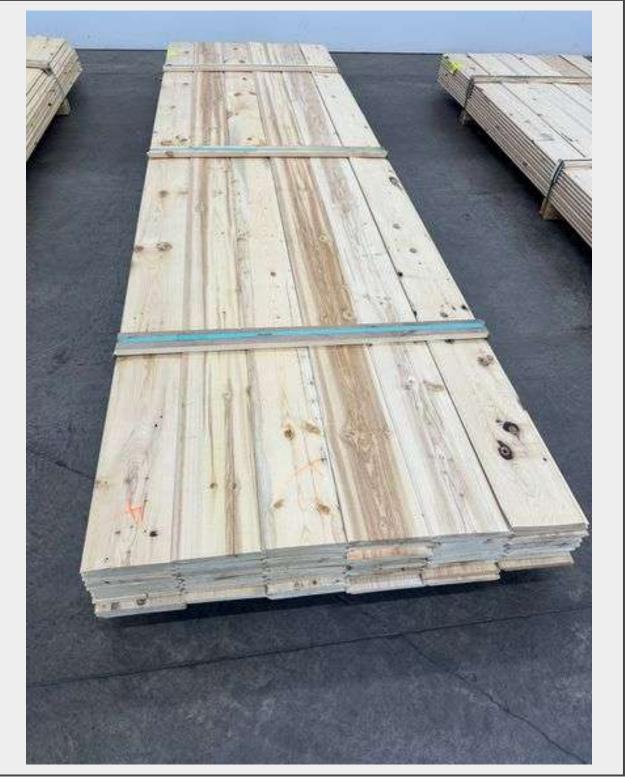

Sale Name: Building Materials, Port Trevorton, PA, September 30, 2024 LOT 508 - Western White Pine Shiplap Paneling 1"x8"x12' \*\*SEE DESCRIPTION\*\*

Sold By Linear Foot Sub Category Western Pine SL Weight (LBS) 660 Inventory # 2630-West SL 01x08xRL

## Description

60 Pieces, 480 Board Foot, Shiplap, Reversable, Grade: Utility \*\*Fork Damage, Heavy Splits/Cracks, SEE PHOTOS\*\*

This is a liquidated product. The Auction Company makes no express or implied representations or warranties of any kind regarding the Product. Any pre-existing retail, wholesale or manufacturer warranties will not transfer with the sale of this Product unless expressly stated otherwise on this page. The Buyer accepts the Product in as-is condition, with all faults.