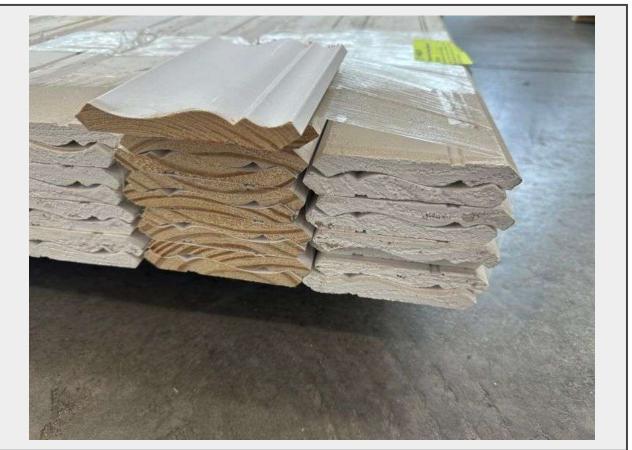

## Description

Actual Dimensions 9/19"x4 1/4"x8', 80 Piece, Grade: A.

This is a liquidated product. The Auction Company makes no express or implied representations or warranties of any kind regarding the Product. Any pre-existing retail, wholesale or manufacturer warranties will not transfer with the sale of this Product unless expressly stated otherwise on this page. The Buyer accepts the Product in as-is condition, with all faults.