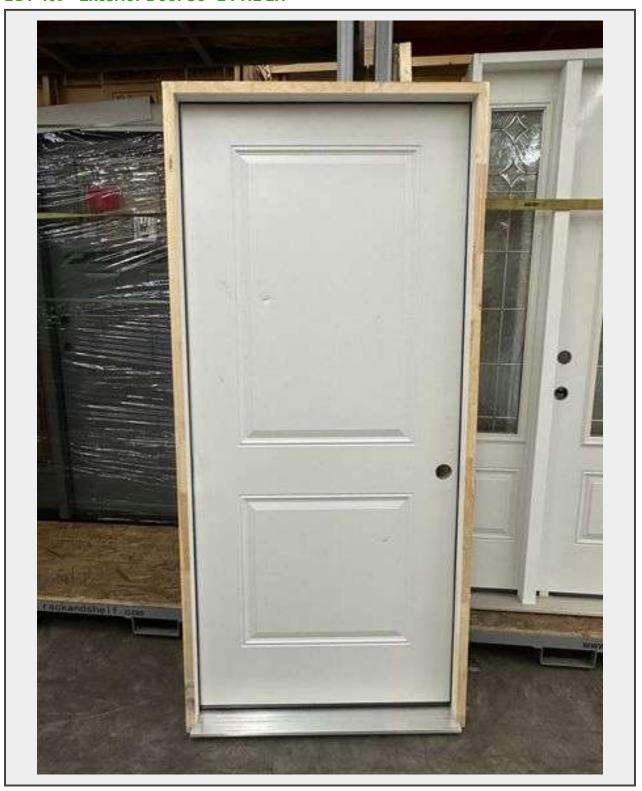

Sale Name: Building Material, Sidney, NY October 07, 2024

LOT 409 - Exterior Door 36" 2 PNL LH

Sold By Door

**Sub Category** Exterior

Weight (LBS) x

Inventory # 5210-EXT B-36

**Warranty** This is a liquidated product. The Auction Company makes no express or implied representations or warranties of any kind regarding the Product. Any pre-

## **Description**

Pre-Hung, 2 Panel, Grade: B.

This is a liquidated product. The Auction Company makes no express or implied representations or warranties of any kind regarding the Product. Any pre-existing retail, wholesale or manufacturer warranties will not transfer with the sale of this Product unless expressly stated otherwise on this page. The Buyer accepts the Product in as-is condition, with all faults.