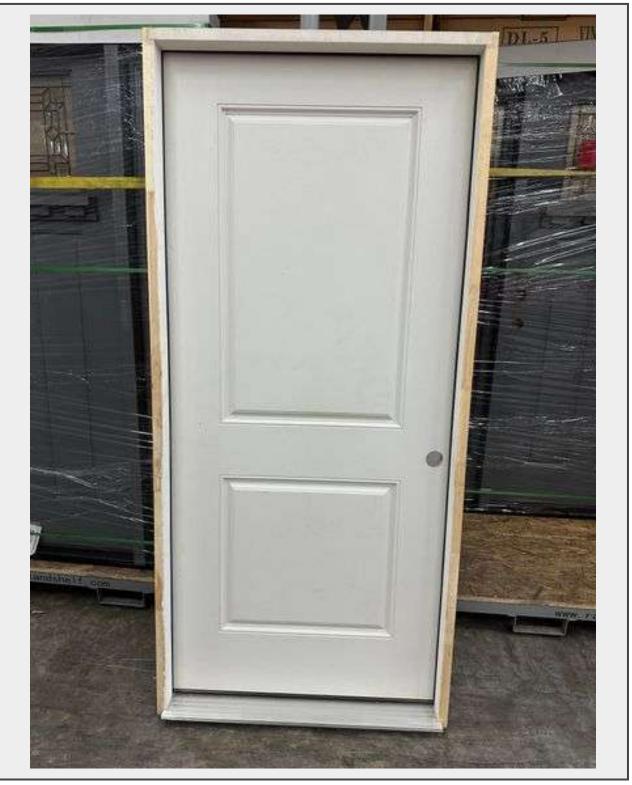

Sale Name: Building Material, Sidney, NY October 07, 2024 LOT 409A - Exterior Door 36" 2 PNL LH

Sold By Door Sub Category Exterior Weight (LBS) x Inventory # 5210-EXT B-36

**Warranty** This is a liquidated product. The Auction Company makes no express or implied representations or warranties of any kind regarding the Product. Any pre-

## Description

Pre-Hung, 2 Panel, Grade: B.

This is a liquidated product. The Auction Company makes no express or implied representations or warranties of any kind regarding the Product. Any pre-existing retail, wholesale or manufacturer warranties will not transfer with the sale of this Product unless expressly stated otherwise on this page. The Buyer accepts the Product in as-is condition, with all faults.