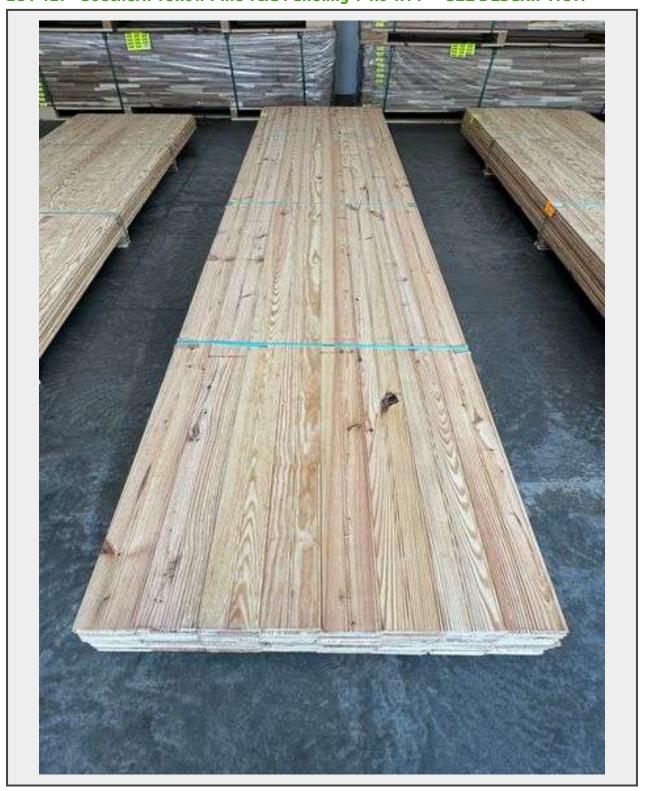

## **Description**

3" On Center, WP4/ECB Edge and Center Grade: Down Fall \*\*Fork Damage and Heavy Splits/Cracks, SEE PHOTOS\*\*

This is a liquidated product. The Auction Company makes no express or implied representations or warranties of any kind regarding the Product. Any pre-existing retail, wholesale or manufacturer warranties will not transfer with the sale of this Product unless expressly stated otherwise on this page. The Buyer accepts the Product in as-is condition, with all faults.