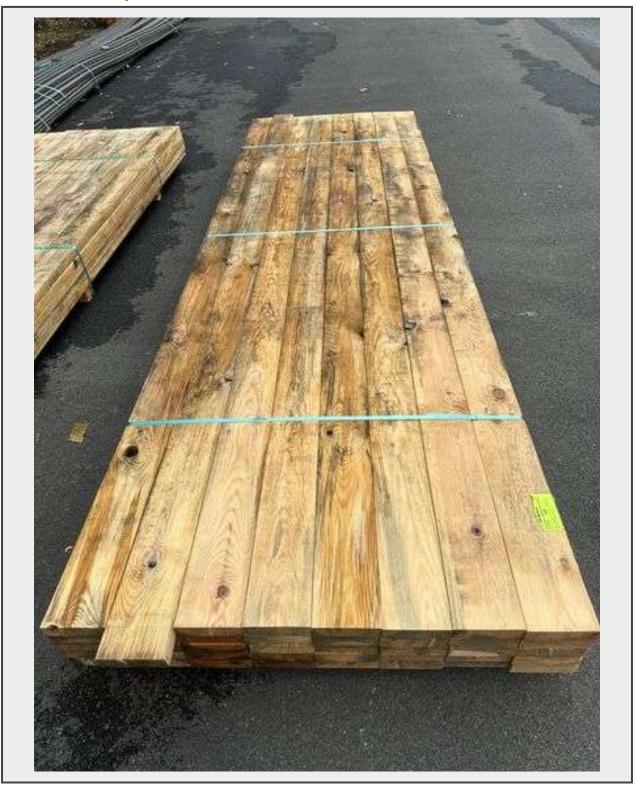

Sale Name: Building Materials, Port Trevorton, PA, September 30, 2024

LOT 398 - Euro Spruce Dimensional Lumber 2"x6"x12' \*\*SEE DESCRIPTION\*\*

Sold By Board
Sub Category Euro Spruce
Weight (LBS) 680

**Inventory #** 2810-02x06x12

## **Description**

S4S, 480 Board Foot Grade: #2&btr \*\*Fork Damage, Heavy Splits/Cracks, Mold\*\*

This is a liquidated product. The Auction Company makes no express or implied representations or warranties of any kind regarding the Product. Any pre-existing retail, wholesale or manufacturer warranties will not transfer with the sale of this Product unless expressly stated otherwise on this page. The Buyer accepts the Product in as-is condition, with all faults.