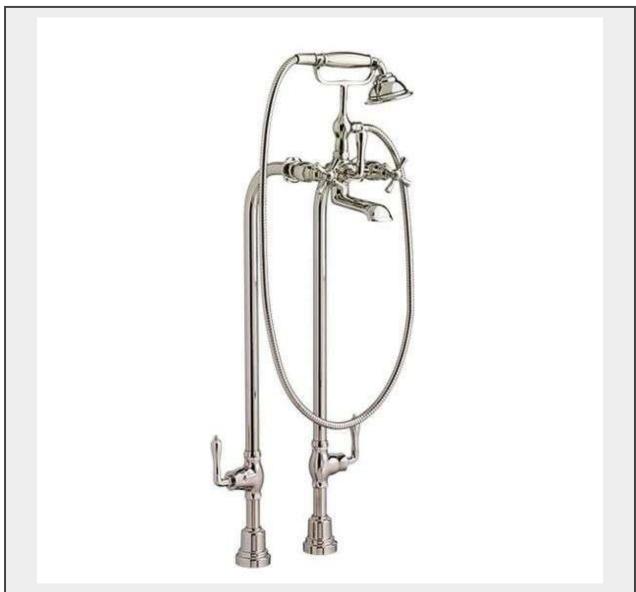

## LOT 37 - Platinum Nickel Traditional Floor Mount Bathtub Filler Kit MSRP: \$2943

**Sold By** Piece

Sub Category Tub

Weight (LBS) X

**Inventory** # 5045-D3510196C.150

**Warranty** This is a liquidated product. Any pre-existing retail, wholesale or manufacturer warranties will not transfer with the sale of this Product unless expressly stated otherwise.

## **Description**

By DXV, With Hand Shower Ashbee Cross Handles, 2.0 GPM, Grade: New

This is a liquidated product. Any pre-existing retail, wholesale or manufacturer warranties will not transfer with the sale of this Product unless expressly stated otherwise.