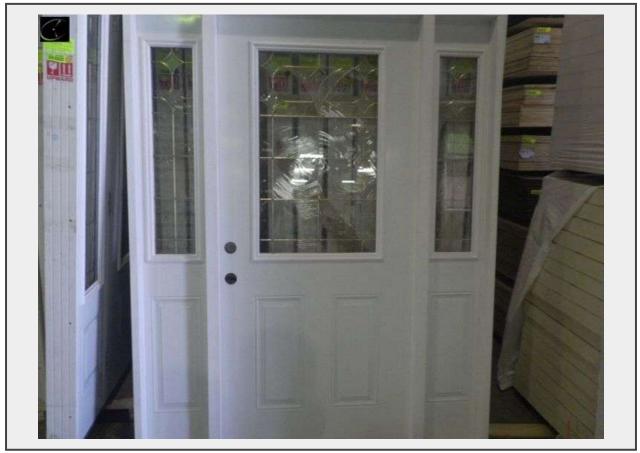

Sale Name: Building Materials, Port Trevorton, PA, September 30, 2024 LOT 58 - Decorative Entrance Door 36"x 80" with 2 Side lights RH FDS-02/FDS-42-SL

Sold By Door Sub Category Exterior Steel Decorative Weight (LBS) 190lbs Inventory # 5212-OM&S 1-3-1 22X36 B

## Description

Prehung, Brass 22x36 Glass, Old man and The Sea Pattern,4/9/16 Jamb, Actual 63 3/8 x 81 1/2 Grade: A

This is a liquidated product. The Auction Company makes no express or implied representations or warranties of any kind regarding the Product. Any pre-existing retail, wholesale or manufacturer warranties will not transfer with the sale of this Product unless expressly stated otherwise on this page. The Buyer accepts the Product in as-is condition, with all faults.