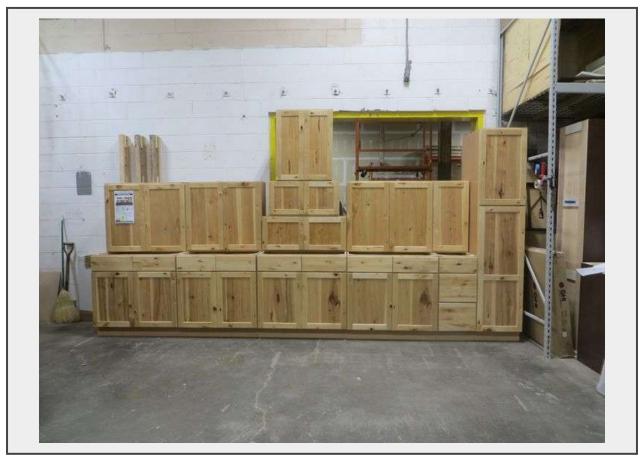

## **Description**

Classic Layout, 30" Walls. By GHI. Additional pieces may be available for order to the high bidder. 3/4" Solid Wood Face Frame -Solid Wood Shaker Style Doors Frames and Drawer Fronts with Knots -1/2" Plywood Box Construction with Wood Veneer Interiors and Exteriors -3/4" plywood Shelves -Full overlay Doors and Drawer Fronts -3/4" Solid Wood Dovetail Drawer Box -Soft Close Full Extension Drawer Gliders -6-Way Adjustable Concealed Hinges -Soft Close. Cabinet Assembly Option Available on this kitchen cabinet set. The high bidder can choose to receive the set assembled ready to install or unassembled in a box. There is a \$25 per cabinet assembly fee. That fee will be multiplied by the total number of pieces of the set for the total assembly fee. We will only assemble complete kitchens; we will not partially assemble selected cabinets.