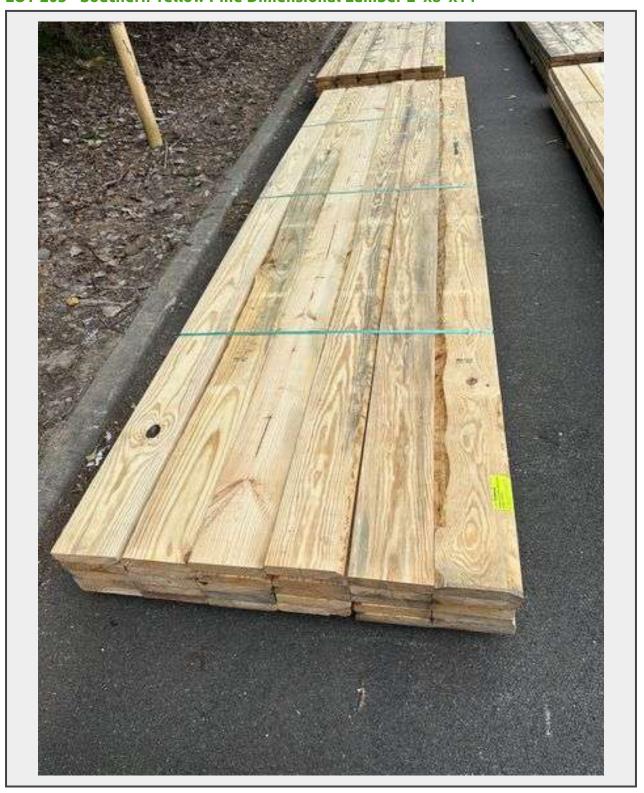

Sale Name: Building Materials, Port Trevorton, PA, September 30, 2024 LOT 205 - Southern Yellow Pine Dimensional Lumber 2"x8"x14'

Sold By Board
Sub Category SYP
Weight (LBS) 1320

Inventory # 2650-#3 02x8x14

## **Description**

S4S, 560 Board Foot Grade: #3

This is a liquidated product. The Auction Company makes no express or implied representations or warranties of any kind regarding the Product. Any pre-existing retail, wholesale or manufacturer warranties will not transfer with the sale of this Product unless expressly stated otherwise on this page. The Buyer accepts the Product in as-is condition, with all faults.