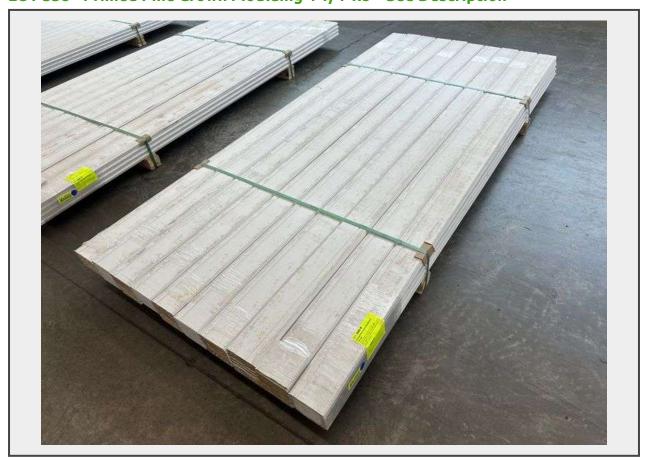

Sale Name: Building Materials, Port Trevorton, PA, September 30, 2024 LOT 338 - Primed Pine Crown Moulding 4 1/4"x8' \*See Description\*

Sold By Linear foot Sub Category Crown Weight (LBS) 315

Inventory # 3070-PRMD 4

## **Description**

Actual Dimensions 9/16"x4 1/4"x8', 80 pieces Grade A \*MINOR Fork Damage, See Photos\*

This is a liquidated product. The Auction Company makes no express or implied representations or warranties of any kind regarding the Product. Any pre-existing retail, wholesale or manufacturer warranties will not transfer with the sale of this Product unless expressly stated otherwise on this page. The Buyer accepts the Product in as-is condition, with all faults.