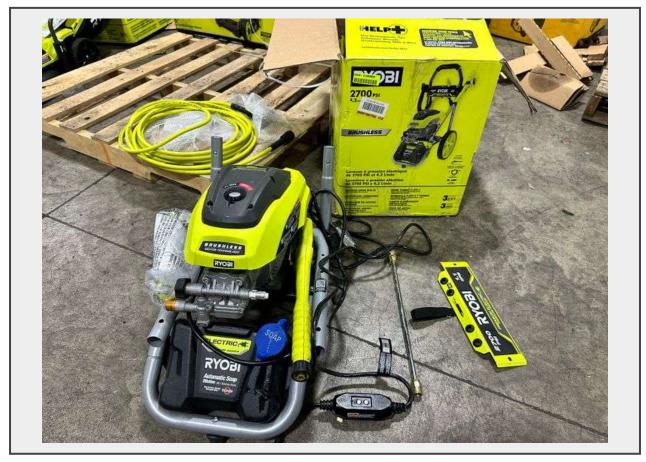

Sale Name: September Box Store #1 - September 11th, 2024

LOT 240 - Ryobi 2700 PSI 1.1 GPM Cold Water Corded Electric Pressure Washer \*Used\*

## **Description**

\*Used, Untested\* Powerful high efficiency brushless electric induction motor, Up to 2700 PSI and 1.1 GPM, Ideal for use on driveways, decks, windows, patio furniture and other outdoor applications, Included 5-in-1 Nozzle to easily change spray-pattern for the job at hand, Included Turbo Nozzle for 50% faster cleaning compared to a standard nozzle, On-board accessory storage for user convenience 35 ft. non marring high-pressure hose for 40% longer reach