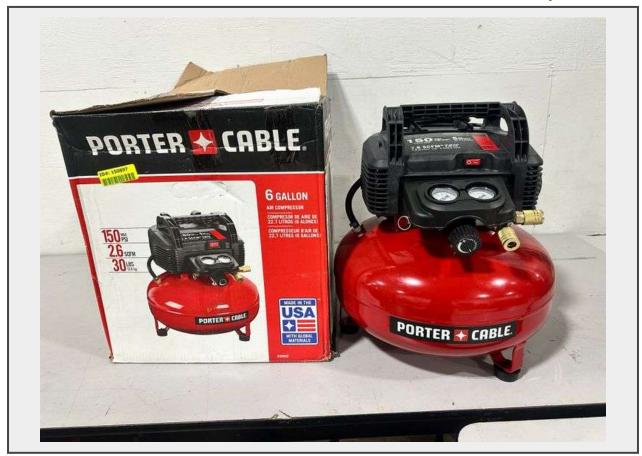

## LOT 221 - Porter Cable 6 Gal. 150 PSI Portable Electric Pancake Air Compressor

**Warranty** This is a liquidated product. Any pre-existing retail, wholesale or manufacturer warranties will not transfer with the sale of this Product unless expressly stated otherwise.

Model Number C2002

**Tested** Yes