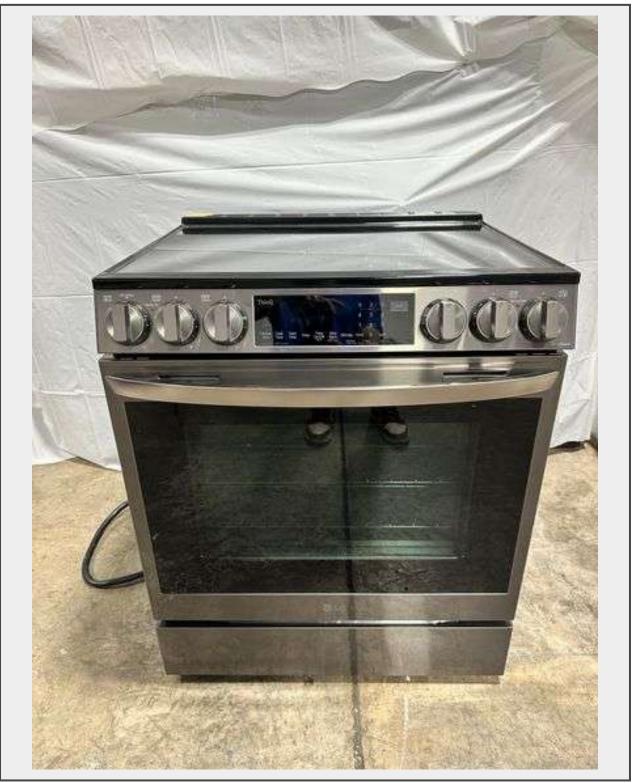

Sale Name: September Box Store # 1 - September 11th, 2024

LOT 51 - LG 6.3 cu. ft. Electric Range With Self-Cleaning, InstaView And Air Fry -See Description

**Appliance Warranty** This item is subject to a \$12.50 aftermarket warranty surcharge. This is a liquidated product and any manufacturer warranty no longer exists. Consignor warrants the appliance to work for 30 days, and then the aftermarket warranty kicks in 30 days after you register the appliance.

LAI Condition Rating B+ Model Number LSEL6335D

## Description

In PrintProof Black Stainless Steel. Dent to left side on edge of stove top

Quantity: 1

https://www.laibids.com/