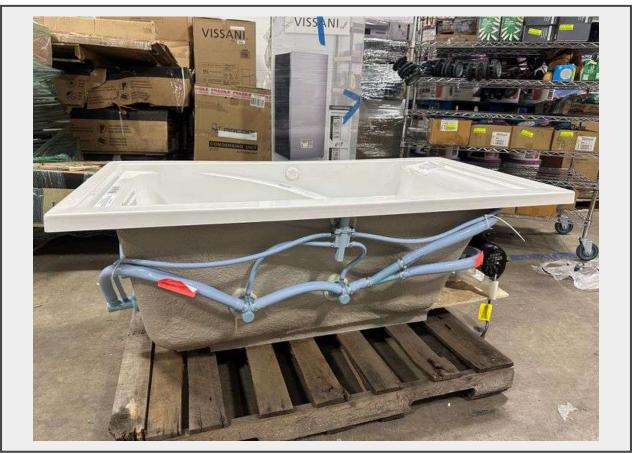

## Sale Name: September Box Store # 1 - September 11th, 2024

LOT 10 - American Standard EverClean 60 in. x 32 in. Acrylic Alcove Whirlpool Bathtub \*Missing Side Covers\*

**Warranty** This is a liquidated product. Any pre-existing retail, wholesale or manufacturer warranties will not transfer with the sale of this Product unless expressly stated otherwise.

## Description

EverClean Whirlpool Bathtub is made of acrylic with fiberglass reinforcement, 8 adjustable jets, comfortable back support and armrests, and a removable access panel for easy maintenance, Whirlpool has a limited lifetime warranty that covers in-home service, parts and labor, EZHEAT heater is easy to install and requires 15/20 amp dedicated 120-Volt GFCI protected circuit, Deep Soak drain allows for a deeper water level than a conventional drain and features a convenient toe-tap stopper