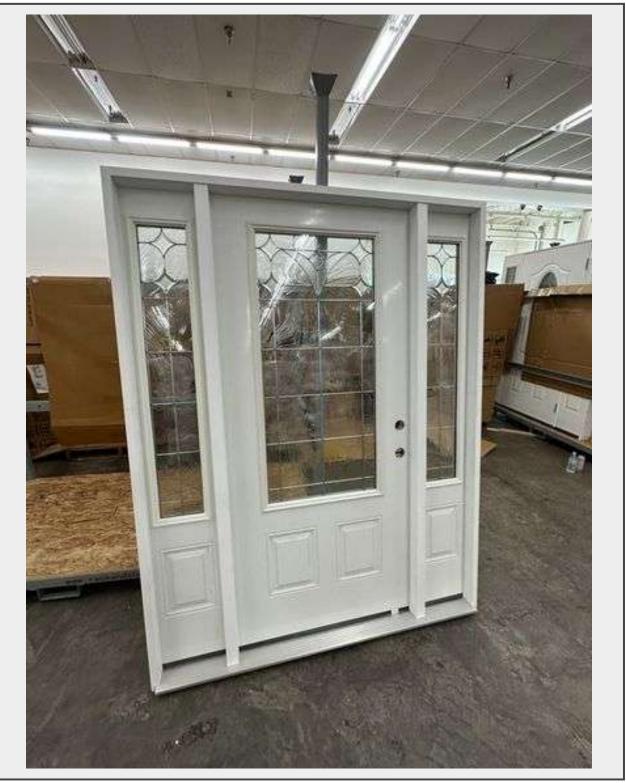

Sale Name: Building Material, LaFayette, NY, September 5, 2024 LOT 27 - Decorative Entrance Door 36"x 80" with 2 Side lights LH FDS-08/FDS-42-SL

Sold By Door Sub Category Exterior Steel Decorative Weight (LBS) 190lbs Inventory # 5212-OM&S 1-3-1 22X48 N

## Description

Prehung, Nickel 22x48 Glass, Old man and The Sea Pattern,4/9/16 Jamb, Actual 63 3/8 x 81 1/2 Grade: A

This is a liquidated product. The Auction Company makes no express or implied representations or warranties of any kind regarding the Product. Any pre-existing retail, wholesale or manufacturer warranties will not transfer with the sale of this Product unless expressly stated otherwise on this page. The Buyer accepts the Product in as-is condition, with all faults.