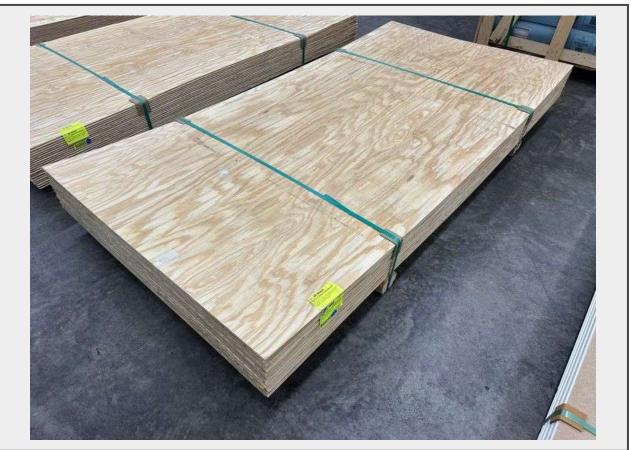

Sale Name: Building Material, LaFayette, NY, September 5, 2024 LOT 410B - Pine T1-11 Siding 11/32"x48"x96"

Sold By Sheet Sub Category T1-11 Weight (LBS) 960 Inventory # 4440-SL 11/32x48x96 1.6OC

**Warranty** This is a liquidated product. The Auction Company makes no express or implied representations or warranties of any kind regarding the Product. Any pre-existing retail, wholesale or manufacturer warranties will not transfer with the sale of this Product unless expressly stated otherwise on this page. The Buyer accepts the Product in as-is condition, with all faults.

## Description

Shiplap, Beaded 1.6" On Center, Grade: Shop

This is a liquidated product. The Auction Company makes no express or implied representations or warranties of any kind regarding the Product. Any pre-existing retail, wholesale or manufacturer warranties will not transfer with the sale of this Product unless expressly stated otherwise on this page. The Buyer accepts the Product in as-is condition, with all faults.

## Quantity: 20

https://www.laibids.com/