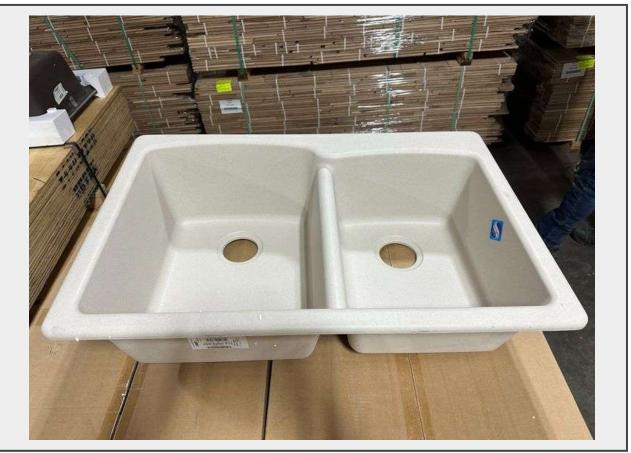

Sale Name: Building Material, LaFayette, NY, September 5, 2024 LOT 918 - Raw Granite Champagne Double Offset Sink 33"x22"

Sold By Piece Sub Category Sink Weight (LBS) 35 lbs. Inventory # 5016-663

**Warranty** This is a liquidated product. Any pre-existing retail, wholesale or manufacturer warranties will not transfer with the sale of this Product unless expressly stated otherwise.

## Description

By Franke, No drill bit included, Rough opening dimensions 18 3/4"x15 1/2"x8 3/4", and 16 3/4"x12 3/4"x7 3/4". Grade: New.

This is a liquidated product. Any pre-existing retail, wholesale or manufacturer warranties will not transfer with the sale of this Product unless expressly stated otherwise.