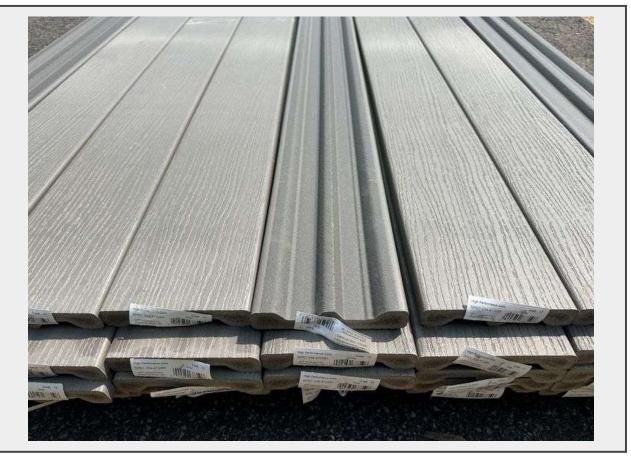

## **Description**

PVC Wrapped, 48 Boards Total, Scalloped Bottom, Flat Edge, Actual Dimensions 1"x5 1/4"x12' Grade: B

This is a liquidated product. The Auction Company makes no express or implied representations or warranties of any kind regarding the Product. Any pre-existing retail, wholesale or manufacturer warranties will not transfer with the sale of this Product unless expressly stated otherwise on this page. The Buyer accepts the Product in as-is condition, with all faults.