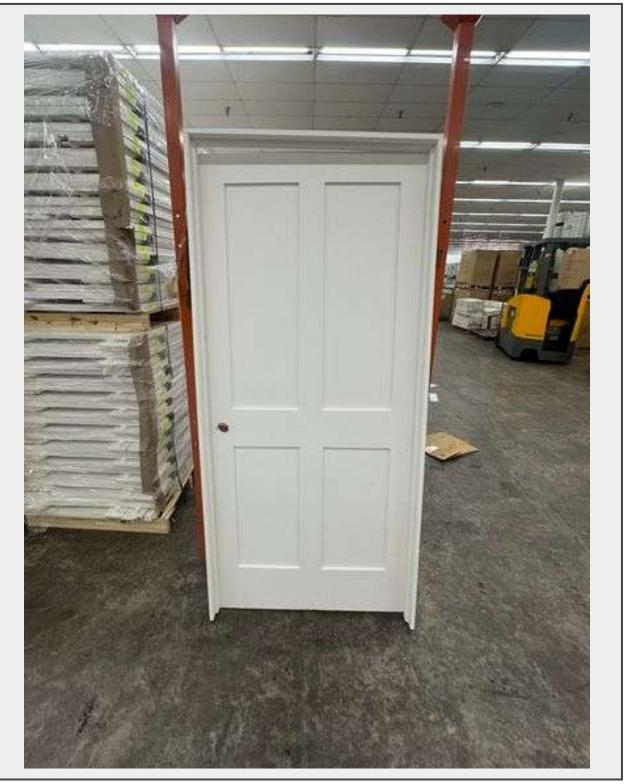

Sale Name: Building Material, LaFayette, NY, September 5, 2024 LOT 741A - Interior 4 PNL Colonial Door 36"x80"RH (Unassembled)

Sold By Door Sub Category Interior Pine Weight (LBS) x Inventory # 5220-PR UA 4 PNL 36 RH

## Description

Grade: A

This is a liquidated product. The Auction Company makes no express or implied representations or warranties of any kind regarding the Product. Any pre-existing retail, wholesale or manufacturer warranties will not transfer with the sale of this Product unless expressly stated otherwise on this page. The Buyer accepts the Product in as-is condition, with all faults.