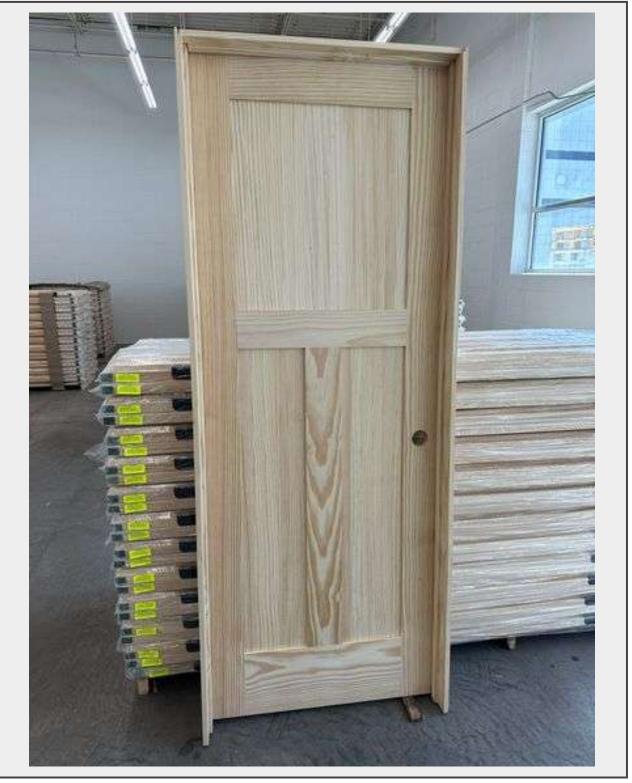

Sale Name: Building Material, LaFayette, NY, September 5, 2024 LOT 937 - Interior Clear Pine Door 28"x80" 3 PNL LH (Unassembled)

Sold By Door Sub Category Interior Clear Pine Weight (LBS) X Inventory # 5220-CL UA 3 PNL 28 LH

## Description

Grade: A.

This is a liquidated product. The Auction Company makes no express or implied representations or warranties of any kind regarding the Product. Any pre-existing retail, wholesale or manufacturer warranties will not transfer with the sale of this Product unless expressly stated otherwise on this page. The Buyer accepts the Product in as-is condition, with all faults.