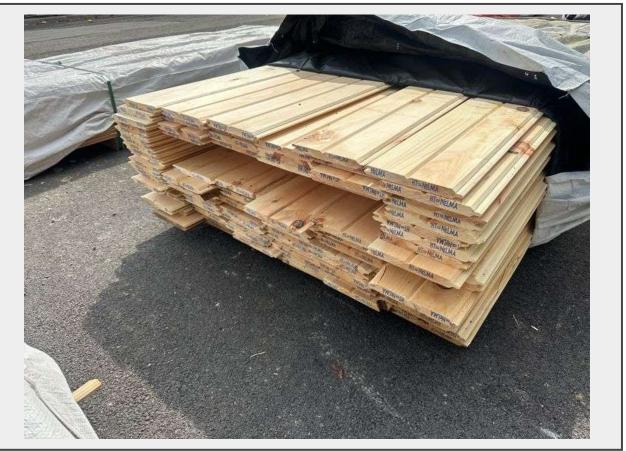

Sale Name: Building Material, Sidney, NY August 05, 2024 LOT 500B - White Pine T&G Paneling 1"x8"x8' and 1"x8"x6'

Sold By Linear Foot Sub Category White Pine T&G Weight (LBS) X Inventory # 2630-T&G 01x08xRL

## Description

90 pieces 1"x8"x8', 35 pieces 1"x8"x6', 620 board feet, Grade: Camp.

This is a liquidated product. The Auction Company makes no express or implied representations or warranties of any kind regarding the Product. Any pre-existing retail, wholesale or manufacturer warranties will not transfer with the sale of this Product unless expressly stated otherwise on this page. The Buyer accepts the Product in as-is condition, with all faults.