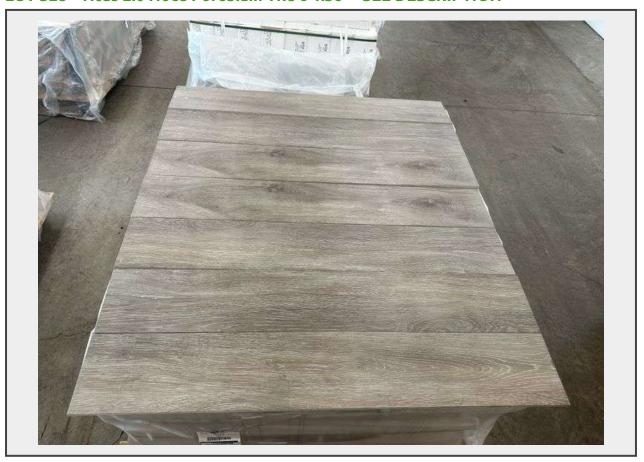

## LOT 328 - Titus 2.0 Noce Porcelain Tile 6"x36" \*SEE DESCRIPTION\*

Sold By Square Foot Sub Category Tile Weight (LBS) 2800

Inventory # 2046-47731P50M

**Warranty** This is a liquidated product. The Auction Company makes no express or implied representations or warranties of any kind regarding the Product. Any pre-existing retail, wholesale or manufacturer warranties will not transfer with the sale of this Product unless expressly stated otherwise on this page. The Buyer accepts the Product in as-is condition, with all faults.

## **Description**

By Florim USA, 21 Square Foot Per Box, Grade: B \*Broken Tiles, please see photos.\*

This is a liquidated product. The Auction Company makes no express or implied representations or warranties of any kind regarding the Product. Any pre-existing retail, wholesale or manufacturer warranties will not transfer with the sale of this Product unless expressly stated otherwise on this page. The Buyer accepts the Product in as-is condition, with all faults.