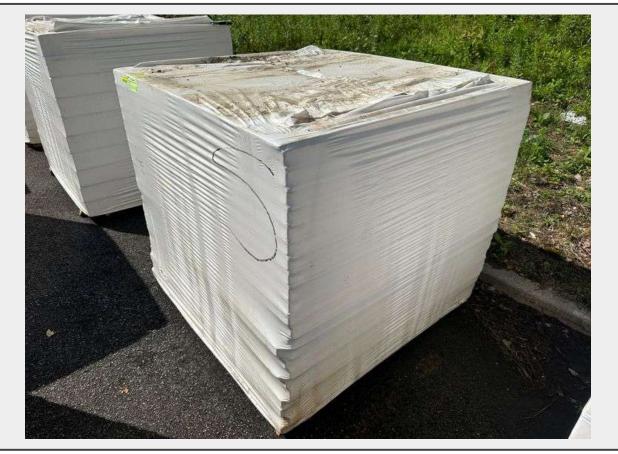

Sale Name: Building Material, Sidney, NY August 05, 2024 LOT 393 - Poly Iso Insulation, Tapered 1 1/2"-3/8"x4'x4'

Sold By Sheet
Sub Category Sheeted
Weight (LBS) 210

Inventory # 2260-ISO 2ND 1 1/2-3/8x04x04

## **Description**

Sheeted Insulation Grade: B

This is a liquidated product. The Auction Company makes no express or implied representations or warranties of any kind regarding the Product. Any pre-existing retail, wholesale or manufacturer warranties will not transfer with the sale of this Product unless expressly stated otherwise on this page. The Buyer accepts the Product in as-is condition, with all faults.