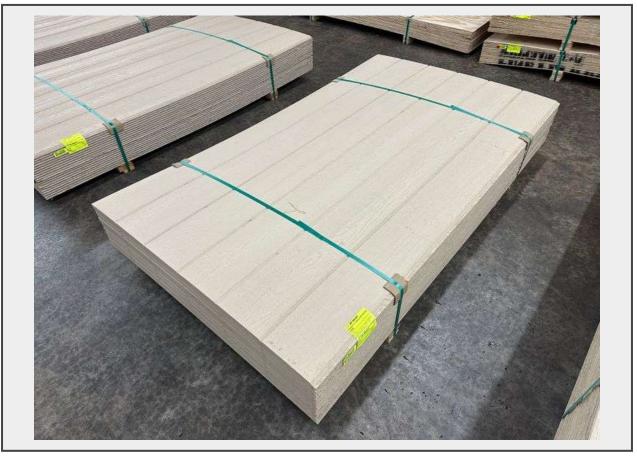

## **Description**

By Roseburg, Primed, Shiplap Duratemp Siding 8"OC Groove Grade: Shop

This is a liquidated product. The Auction Company makes no express or implied representations or warranties of any kind regarding the Product. Any pre-existing retail, wholesale or manufacturer warranties will not transfer with the sale of this Product unless expressly stated otherwise on this page. The Buyer accepts the Product in as-is condition, with all faults.