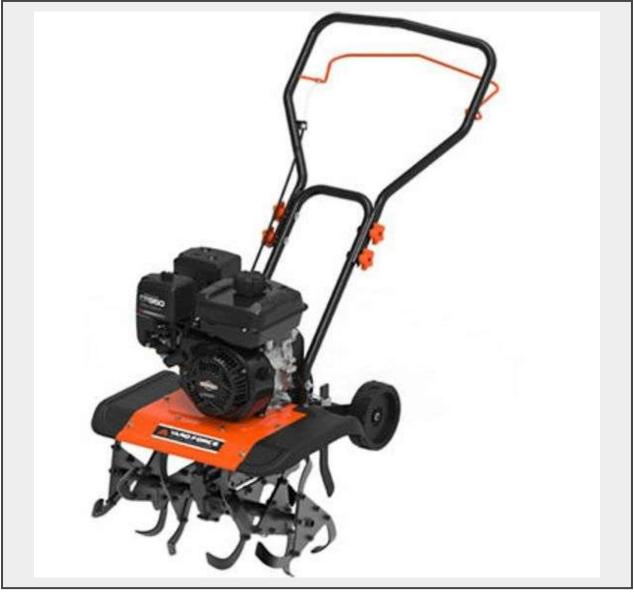

## Description

Briggs & Stratton CR950 208cc OHV Horizontal Engine, Adjustable Tilling Width of 18" and 21", 9.5" Clearing Depth, Grade: New

This is a liquidated product. Any pre-existing retail, wholesale or manufacturer warranties will not transfer with the sale of this Product unless expressly stated otherwise.