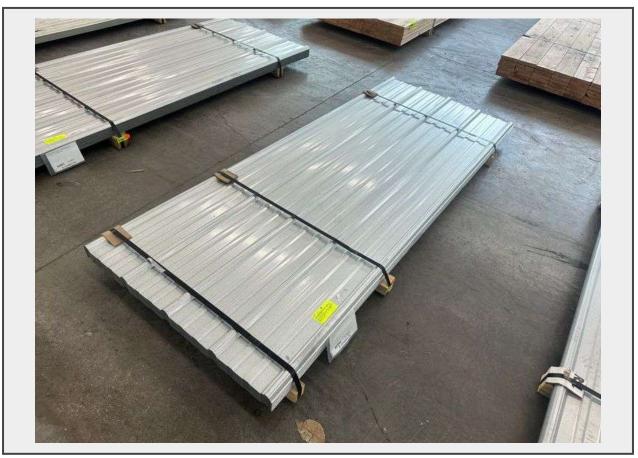

Sale Name: Building Material, Sidney, NY August 05, 2024

LOT 521 - Galvalume Metal Panel 3'x8'

Sold By Linear Foot Sub Category Panels Weight (LBS) 1260

Inventory # 2850-CG 3xRL

**Warranty** This is a liquidated product. The Auction Company makes no express or implied representations or warranties of any kind regarding the Product. Any pre-existing retail, wholesale or manufacturer warranties will not transfer with the sale of this Product unless expressly stated otherwise on this page. The Buyer accepts the Product in as-is condition, with all faults.

## **Description**

29 Gauage, 50 pc Grade: B

This is a liquidated product. The Auction Company makes no express or implied representations or warranties of any kind regarding the Product. Any pre-existing retail, wholesale or manufacturer warranties will not transfer with the sale of this Product unless expressly stated otherwise on this page. The Buyer accepts the Product in as-is condition, with all faults.