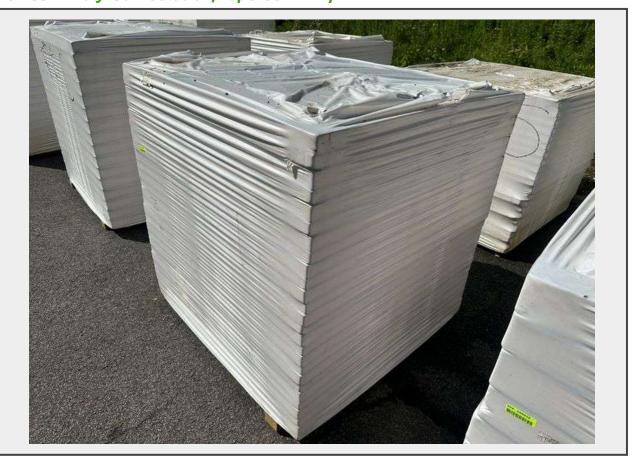

**Sale Name:** Building Material, Sidney, NY August 05, 2024 **LOT 531 - Poly Iso Insulation, Tapered 2"-1 1/2"x4'x4'** 

**Sold By** Sheet

**Sub Category** Sheeted

Weight (LBS) x

**Inventory** # 2260-ISO 2ND 2-1 1/2x04x04

## **Description**

Sheeted Insulation Tapered Grade: B

This is a liquidated product. The Auction Company makes no express or implied representations or warranties of any kind regarding the Product. Any pre-existing retail, wholesale or manufacturer warranties will not transfer with the sale of this Product unless expressly stated otherwise on this page. The Buyer accepts the Product in as-is condition, with all faults.